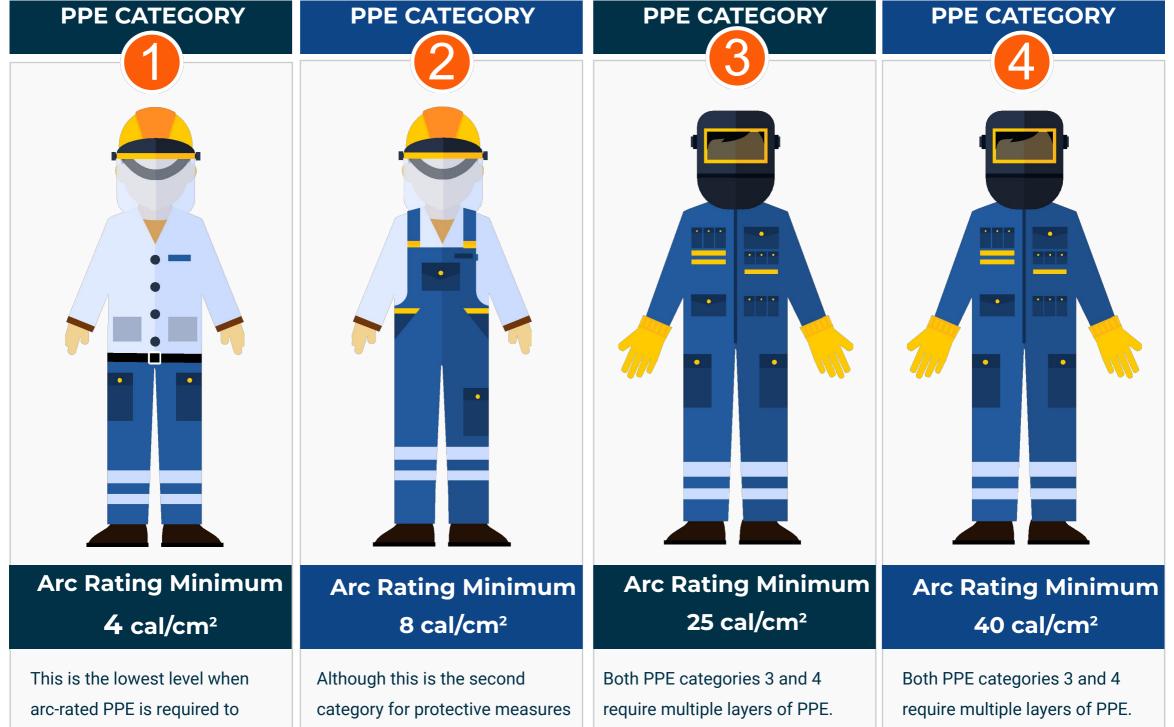

# ARC FLASH WORKERS

The most recent NFPA 70E standard identifies 4 PPE categories related to incident energy analyses. Each number represents an increased risk of danger and requires a higher level of PPE as shown below.

perform a work function. This category requires a single layer of arc-rated PPE material.

#### Body:

Long sleeve shirt or coat and pants. Workers can also use coveralls.

#### Face and Head:

Wrap-around face shield with guarding or a comparable arc flash suit hood.

**Supplemental PPE:** Arc-rated jackets, rainwear, and lined hard hats. when dealing with arc flash, most businesses utilize Category 2 materials in place of Category 1 for added protection and versatility.

**Body:** Arc-rated long sleeve shirt or jacket, pants, and/or coveralls.

**Face and Head:** Arc-rated face shield or flash suit hood and sock hoods.

Supplemental PPE: Arc-rated jackets, rainwear, and lined hard hats.

### Body:

arc-rated flash suit jacket, pants, and/or coveralls.

Face and Head: Arc-rated flash hood.

Hands: Rubber insulated gloves with leather protectors or specific arc-rated gloves.

**Supplemental PPE:** Arc-rated jackets and rainwear.

**Body:** arc-rated flash suit jacket, pants, and/or coveralls.

Face and Head: Arc-rated flash hood.

Hands: Rubber insulated gloves with leather protectors or specific arc-rated gloves.

**Supplemental PPE:** Arc-rated jackets and rainwear.